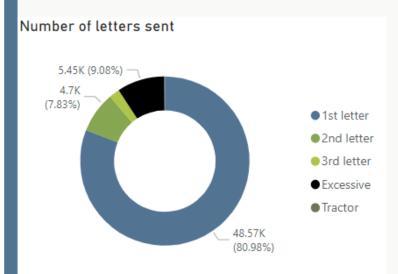

#### CSW briefing dashboard

Please use the filters to drill down on the information you wish to see

Data set from April 2021

7.09K

Sum of No. of watches

59.97K

Sum of Total letters

1.83M

Sum of Vehicles passing

48.57K

Sum of No. 1st letter

# • CSW Westbury - Data since July 2020 to 16 March 2023

| Team         | No. 1st<br>letters | No. 2nd<br>letters | No. 3rd<br>letters | No.<br>exc<br>lett | essive | No. tractor<br>letters | Total<br>letters |     |     | Average speeders % |
|--------------|--------------------|--------------------|--------------------|--------------------|--------|------------------------|------------------|-----|-----|--------------------|
| Bratton      | 291                | 24                 |                    | 9                  | 13     |                        | 0                | 337 | 96  | 2.95%              |
| Dilton Marsh | 67                 | 3                  |                    | 0                  | 2      |                        | 0                | 72  | 76  | 0.40%              |
| Edington     | 271                | 23                 |                    | 3                  | 5      |                        | 0                | 302 | 130 | 1.35%              |
| Grand Total  | 629                | 50                 |                    | 12                 | 20     |                        | 0                | 711 | 302 | 1.62%              |