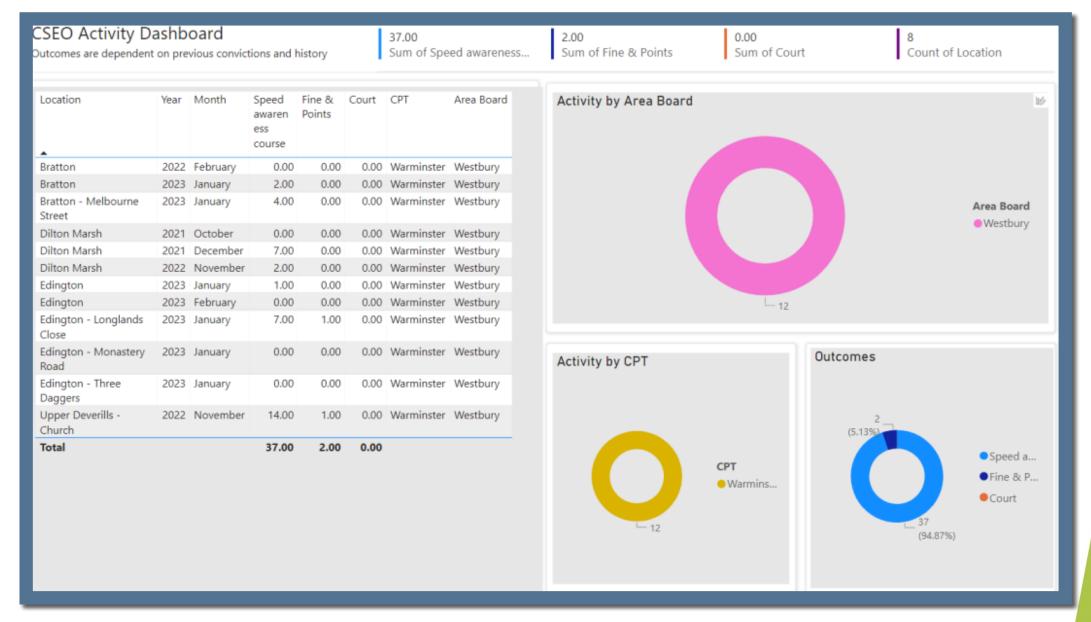

|  |
| Allington and<br>Boscombe Social Club                      | 2023 | February | 1.00                             | 1.00             | 0.00  | Amesbury               | Southern Wilts | <del>-</del> 67                | • Warmins                                  |                             | (86.88%)                                                    |  |
| Total                                                      |      |          | 2,701.0                          | 363.00           | 45.00 |                        |                |                                | Chippen                                    |                             |                                                             |  |

## • CSEO – Westbury Area Board results as of 20/03/2023



#### Wider work for February overall



Vehicles seized = 71

- Drink Drive arrest = 45
- Drug Drive arrests =43

## Twitter – Wilts Specialist Ops

Wilts Specialist Ops @WiltsSpecOps · 10 Feb
The sheep-ish driver of this truck & trailer comb





The sheep-ish driver of this truck & trailer combo didn't pull the wool over #RPU eyes... stopped due to faulty lights and no index displayed... led to the discovery of a dangerous condition and no MOT! Vehicle escorted and driver issued TOR & FPN. Totalling £200 fines & 3 points







ılı 3,869

Twitter – Wilts Specialist Ops

sofwood 11 Feb











### Twitter – Wilts Specialist Ops

sunder 12 Feb





## Twitter – Wiltshire Specials

#### **Specials Road Safety Unit #SRSU**



2 x Drink Drive - Arrested

2 x Drug Drive - Arrested

1 x Mo