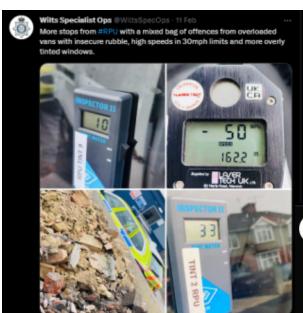

| Chippen                                    |                             |                                                             |  |

## • CSEO – Westbury Area Board results as of 20/03/2023



#### Wider work for February overall



Vehicles seized = 71

- Drink Drive arrest = 45
- Drug Drive arrests =43

## Twitter – Wilts Specialist Ops

Wilts Specialist Ops @WiltsSpecOps · 10 Feb
The sheep-ish driver of this truck & trailer comb





The sheep-ish driver of this truck & trailer combo didn't pull the wool over #RPU eyes... stopped due to faulty lights and no index displayed... led to the discovery of a dangerous condition and no MOT! Vehicle escorted and driver issued TOR & FPN. Totalling £200 fines & 3 points







ılı 3,869

Twitter – Wilts Specialist Ops

sofwood 11 Feb











### Twitter – Wilts Specialist Ops

sunder 12 Feb





## Twitter – Wiltshire Specials

#### **Specials Road Safety Unit #SRSU**



2 x Drink Drive - Arrested

2 x Drug Drive - Arrested

1 x Mobile Phone - Reported

10 x RTC's Attended

4 x Assist Arrest

1 x No Insurance - Reported

5 x No Tax - Reported

1 x No MOT - Fixed Penalty

2 x VDRS - Get it fixed...

2 x Excessive Tints - Fixed Penalty

4 x Vehicle in Dangerous Condition-Reported

1x Driving Otherwise Than in Accordance - Reported





















#### Specials Road Safety Unit #SRSU

3 units on patrol yesterday around the county Variety of jobs, speed checks, stop checks, tints removed, RTC, arrest for drug drive, mobile phone offence. Multiple drivers reported for offences, and a

few fixed penalties given.