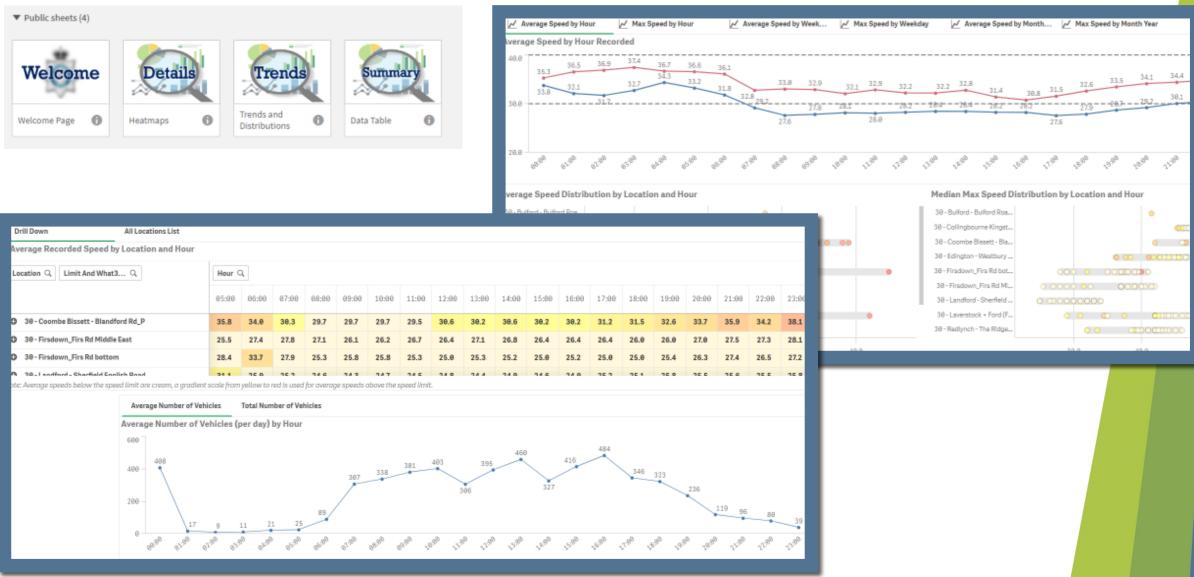

# SID Pilot update

# ·SID data project Qlik Q

## • SID Pilot - Launched

#### · SID Pilot - Area

Amesbury/ Salisbury area

35 different locations covered

Locations spread across 5 Area Boards

Locations covering 5 Area Boards