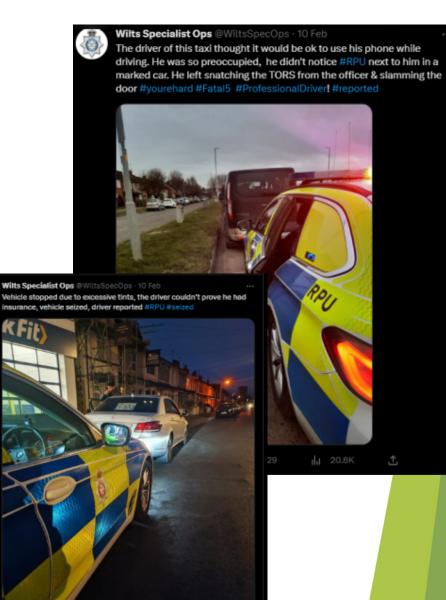

ılı 3,869

Twitter – Wilts Specialist Ops

sofwood 11 Feb

### Twitter – Wilts Specialist Ops

sunder 12 Feb