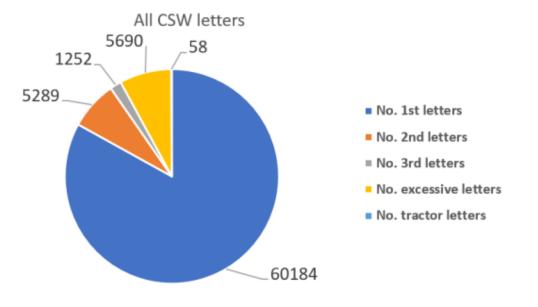

# • CSW Westbury - Data since July 2020 to 16 March 2023

| Team         | No. 1st<br>letters | No. 2nd<br>letters | No. 3rd<br>letters | No.<br>exc<br>lett | essive | No. tractor<br>letters | Total<br>letters |     |     | Average speeders % |
|--------------|--------------------|--------------------|--------------------|--------------------|--------|------------------------|------------------|-----|-----|--------------------|
| Bratton      | 291                | 24                 |                    | 9                  | 13     |                        | 0                | 337 | 96  | 2.95%              |
| Dilton Marsh | 67                 | 3                  |                    | 0                  | 2      |                        | 0                | 72  | 76  | 0.40%              |
| Edington     | 271                | 23                 |                    | 3                  | 5      |                        | 0                | 302 | 130 | 1.35%              |
| Grand Total  | 629                | 50                 |                    | 12                 | 20     |                        | 0                | 711 | 302 | 1.62%              |