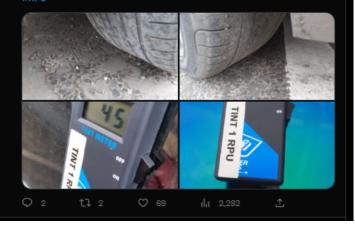

ippen                                    |                             |                                                             |  |

## • CSEO – Westbury Area Board results as of 20/03/2023



#### Wider work for February overall



Vehicles seized = 71

- Drink Drive arrest = 45
- Drug Drive arrests =43

## Twitter – Wilts Specialist Ops

Wilts Specialist Ops @WiltsSpecOps · 10 Feb
The sheep-ish driver of this truck & trailer comb





The sheep-ish driver of this truck & trailer combo didn't pull the wool over #RPU eyes... stopped due to faulty lights and no index displayed... led to the discovery of a dangerous condition and no MOT! Vehicle escorted and driver issued TOR & FPN. Totalling £200 fines & 3 points







ılı 3,869

Twitter – Wilts Specialist Ops

sofwood 11 Feb











### Twitter – Wilts Specialist Ops

sunder 12 Feb





## Twitter – Wiltshire Specials

#### **Specials Road Safety Unit #SRSU**



2 x Drink Drive - Arrested

2 x Drug Drive - Arrested

1 x Mobile Phone - Reported

10 x RTC's Attended

4 x Assist Arrest

1 x No Insurance - Reported

5 x No Tax - Reported

1 x No MOT - Fixed Penalty

2 x VDRS - Get it fixed...

2 x Excessive Tints - Fixed Penalty

4 x Vehicle in Dangerous Condition-Reported

1x Driving Otherwise Than in Accordance - Reported





















#### Specials Road Safety Unit #SRSU

3 units on patrol yesterday around the county Variety of jobs, speed checks, stop checks, tints removed, RTC, arrest for drug drive, mobile phone offence. Multiple drivers reported for offences, and a

few fixed penalties given.