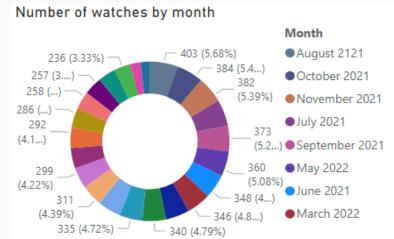

#### CSW briefing dashboard

Please use the filters to drill down on the information you wish to see

Data set from April 2021

7.09K

Sum of No. of watches

59.97K

Sum of Total letters

1.83M