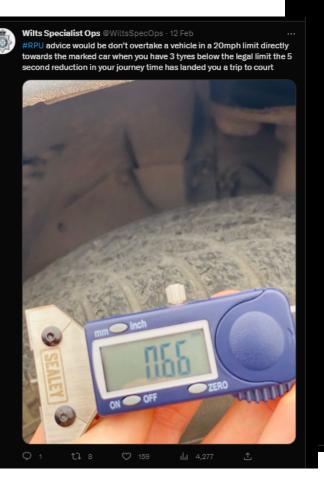

|                                                             |  |

## • CSEO – Westbury Area Board results as of 20/03/2023



#### Wider work for February overall



Vehicles seized = 71

- Drink Drive arrest = 45
- Drug Drive arrests =43

## Twitter – Wilts Specialist Ops

Wilts Specialist Ops @WiltsSpecOps · 10 Feb
The sheep-ish driver of this truck & trailer comb





The sheep-ish driver of this truck & trailer combo didn't pull the wool over #RPU eyes... stopped due to faulty lights and no index displayed... led to the discovery of a dangerous condition and no MOT! Vehicle escorted and driver issued TOR & FPN. Totalling £200 fines & 3 points







ılı 3,869

Twitter – Wilts Specialist Ops

sofwood 11 Feb











### Twitter – Wilts Specialist Ops

sunder 12 Feb





## Twitter – Wiltshire Specials

#### **Specials Road Safety Unit #SRSU**



2 x Drink Drive - Arrested

2 x Drug Drive - Arrested

1 x Mobile Phone - Reported

10 x RTC's Attended

4 x Assist Arrest

1 x No Insurance - Reported

5 x No Tax - Reported

1 x No MOT - Fixed Penalty

2 x VDRS - Get it fixed...

2 x Excessive Tints - Fixed Penalty

4 x Vehicle in Dangerous Condition-Reported

1x Driving Otherwise Than in Accordance - Reported





















#### Specials Road Safety Unit #SRSU

3 units on patrol yesterday around the county Variety of jobs, speed checks, stop checks, tints removed, RTC, arrest for drug drive, mobile phone offence. Multiple drivers reported for offences, and a

few fixed penalties given.