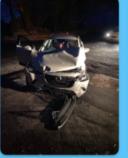

#### Specials Road Safety Unit #SRSU

3 units on patrol yesterday around the county Variety of jobs, speed checks, stop checks, tints removed, RTC, arrest for drug drive, mobile phone offence. Multiple drivers reported for offences, and a

few fixed penalties given.