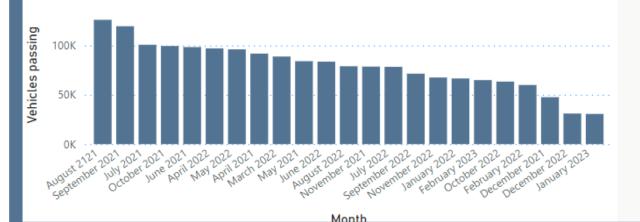

#### CSW briefing dashboard

Please use the filters to drill down on the information you wish to see

Data set from April 2021

7.09K

Sum of No. of watches

59.97K

Sum of Total letters

1.83M

Sum of Vehicles passing

48.57K

Sum of No. 1st letter