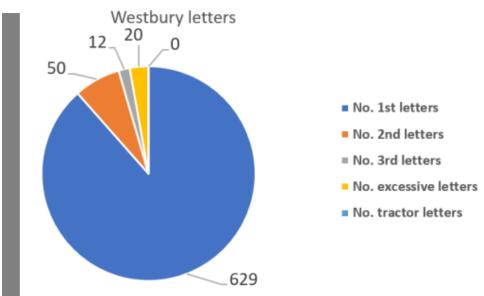

# • CSW Westbury - Data since July 2020 to 16 March 2023

| Team         | No. 1st<br>letters | No. 2nd<br>letters | No. 3rd<br>letters | No.<br>exc<br>lett | essive | No. tractor<br>letters | Total<br>letters |     |     | Average speeders % |
|--------------|--------------------|--------------------|--------------------|--------------------|--------|------------------------|------------------|-----|-----|--------------------|
| Bratton      | 291                | 24                 |                    | 9                  | 13     |                        | 0                | 337 | 96  | 2.95%              |
| Dilton Marsh | 67                 | 3                  |                    | 0                  | 2      |                        | 0                | 72  | 76  | 0.40%              |
| Edington     | 271                | 23                 |                    | 3                  | 5      |                        | 0                | 302 | 130 | 1.35%              |
| Grand Total  | 629                | 50                 |                    | 12                 | 20     |                        | 0                | 711 | 302 | 1.62%              |