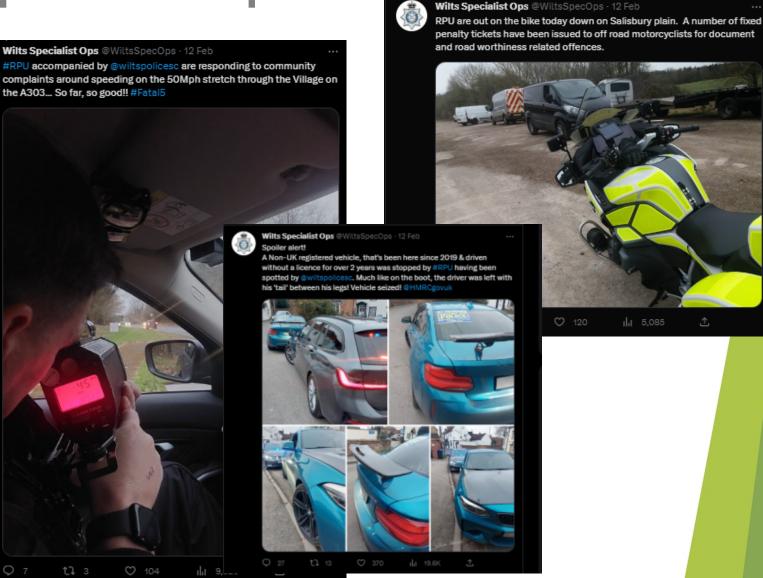

## Twitter – Wilts Specialist Ops

Wilts Specialist Ops @WiltsSpecOps · 10 Feb
The sheep-ish driver of this truck & trailer comb

The sheep-ish driver of this truck & trailer combo didn't pull the wool over #RPU eyes... stopped due to faulty lights and no index displayed... led to the discovery of a dangerous condition and no MOT! Vehicle escorted and driver issued TOR & FPN. Totalling £200 fines & 3 points

ılı 3,869

Twitter – Wilts Specialist Ops

sofwood 11 Feb

### Twitter – Wilts Specialist Ops

sunder 12 Feb